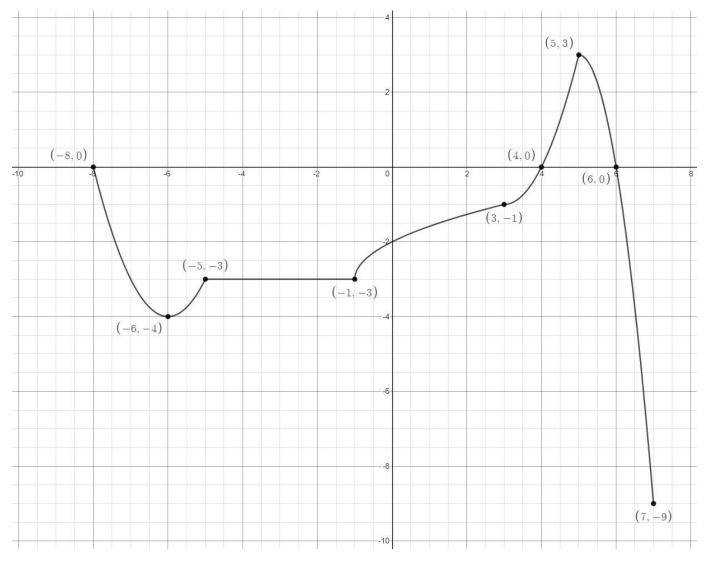

Determine the interval in which the value of the function is Negative.

Determine the interval in which the value of the function is Increasing.

Determine the interval in which the value of the function is Decreasing.

Determine the interval in which the value of the function is Constant.

Determine the interval in which the value of the function is Positive.

Determine the interval in which the value of the function is Negative.