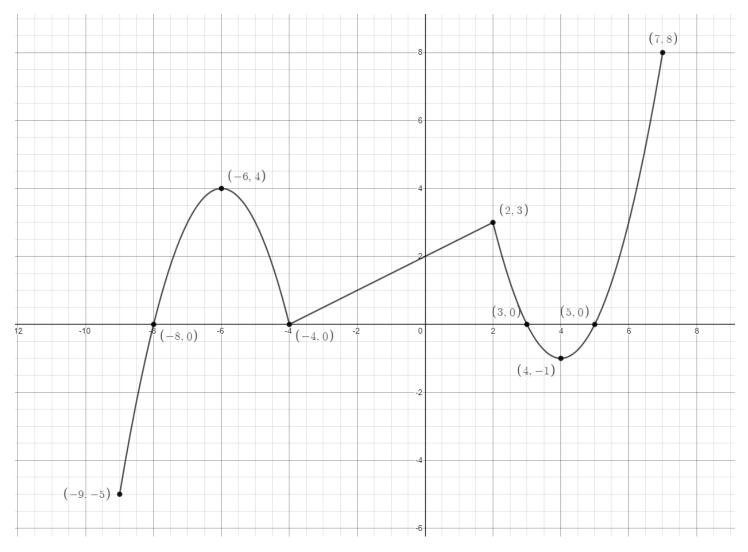

## **Function Properties**

Determine the interval in which the value of the function is Increasing.

Determine the interval in which the value of the function is Decreasing.

Determine the interval in which the value of the function is Positive.

Determine the interval in which the value of the function is Negative.

Determine the interval in which the value of the function is Increasing.

Determine the interval in which the value of the function is Decreasing.